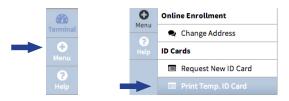

3b Hover over the menu icon, select "Print Temp. ID Card"

3c Print Temporary ID Card. Scoll down and click "Print"