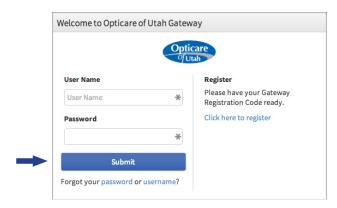

SECURE SIGN IN

- \*If you have already registered, skip to step 3.
  \*Have your gateway registration code ready. (This is your full Member ID Please contact us if you need this for your initial registration 1-800-363-0950)
- 2a Click on "Click here to register"

## Register

Please have your Gateway Registration Code ready.

2b Click the drop down menu, select "Member"

Fill out the form with the necessary details, then click the "Submit" button

- Obtain ID Cards
  - 3a Log into your account