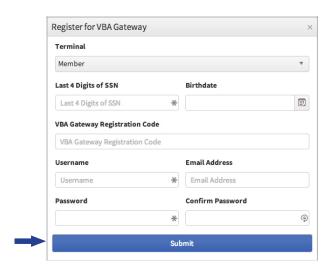

## Register

Please have your Gateway Registration Code ready.

2b Click the drop down menu, select "Member"

Fill out the form with the necessary details, then click the "Submit" button

- Obtain ID Cards
  - 3a Log into your account